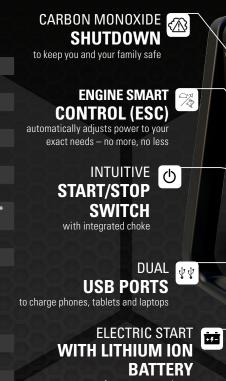

## PORTABLE INVERTER GENERATOR

|  | Running Power              | 3500 Watts                                                                                          |
|--|----------------------------|-----------------------------------------------------------------------------------------------------|
|  | Starting Power             | 4000 Watts                                                                                          |
|  | AC Output                  | 120 V @ 60 Hz                                                                                       |
|  | Run Time @ 50% Load        | 7 hrs                                                                                               |
|  | Fuel Tank Nominal Capacity | 2 gal / 7.5 L                                                                                       |
|  | Starting Method            | Pull or Electric                                                                                    |
|  | Engine Displacement        | 212 cc                                                                                              |
|  | Engine Type                | ОНУ                                                                                                 |
|  | Engine Speed               | Variable RPM                                                                                        |
|  | Fuel Type                  | 87 octane or greater unleaded gasoline*<br>(no more than 10% ethanol)                               |
|  | Recommended Oil            | SAE30 or 10W-30                                                                                     |
|  | Lubrication Method         | Splash                                                                                              |
|  | Power Outlets              | 1x 5-20R GFCI Duplex<br>1x TT-30R (RV Outlet)<br>1x 5V 2.1A USB<br>1x 5V 1.0A USB<br>1x DC 12V 8.3A |
|  | Battery Type               | Litium Ion                                                                                          |
|  | Voltage Regulation         | Inverter Type                                                                                       |
|  | Fuel Gauge                 | LCD Display                                                                                         |
|  | Warranty                   | 3-Year**                                                                                            |
|  | USB                        | 1x 1.0A 5V and 1x 2.1A 5V                                                                           |
|  |                            |                                                                                                     |