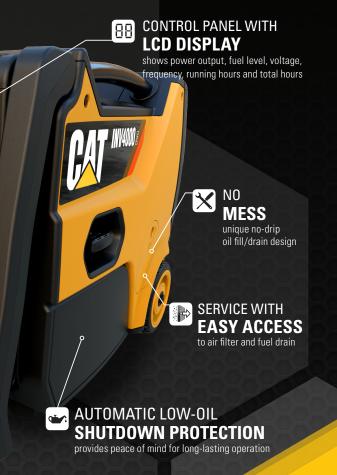

## PORTABLE INVERTER GENERATOR

|  | Running Power              | 3500 Watts                                                                                          |
|--|----------------------------|-----------------------------------------------------------------------------------------------------|
|  | Starting Power             | 4000 Watts                                                                                          |
|  | AC Output                  | 120 V @ 60 Hz                                                                                       |
|  | Run Time @ 50% Load        | 7 hrs                                                                                               |
|  | Fuel Tank Nominal Capacity | 2 gal / 7.5 L                                                                                       |
|  | Starting Method            | Pull or Electric                                                                                    |
|  | Engine Displacement        | 212 cc                                                                                              |
|  | Engine Type                | ОНУ                                                                                                 |
|  | Engine Speed               | Variable RPM                                                                                        |
|  | Fuel Type                  | 87 octane or greater unleaded gasoline*<br>(no more than 10% ethanol)                               |
|  | Recommended Oil            | SAE30 or 10W-30                                                                                     |
|  | Lubrication Method         | Splash                                                                                              |
|  | Power Outlets              | 1x 5-20R GFCI Duplex<br>1x TT-30R (RV Outlet)<br>1x 5V 2.1A USB<br>1x 5V 1.0A USB<br>1x DC 12V 8.3A |
|  | Battery Type               | Litium Ion                                                                                          |
|  | Voltage Regulation         | Inverter Type                                                                                       |
|  | Fuel Gauge                 | LCD Display                                                                                         |
|  | Warranty                   | 3-Year**                                                                                            |
|  | USB                        | 1x 1.0A 5V and 1x 2.1A 5V                                                                           |
|  |                            |                                                                                                     |