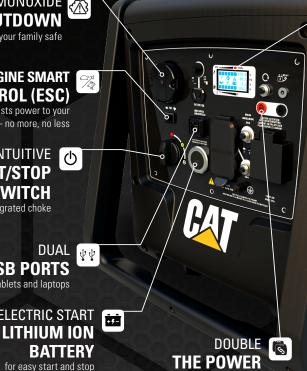

## PORTABLE INVERTER GENERATOR

|  | Running Power              | 3500 Watts                                                                                          |
|--|----------------------------|-----------------------------------------------------------------------------------------------------|
|  | Starting Power             | 4000 Watts                                                                                          |
|  | AC Output                  | 120 V @ 60 Hz                                                                                       |
|  | Run Time @ 50% Load        | 7 hrs                                                                                               |
|  | Fuel Tank Nominal Capacity | 2 gal / 7.5 L                                                                                       |
|  | Starting Method            | Pull or Electric                                                                                    |
|  | Engine Displacement        | 212 cc                                                                                              |
|  | Engine Type                | ОНУ                                                                                                 |
|  | Engine Speed               | Variable RPM                                                                                        |
|  | Fuel Type                  | 87 octane or greater unleaded gasoline*<br>(no more than 10% ethanol)                               |
|  | Recommended Oil            | SAE30 or 10W-30                                                                                     |
|  | Lubrication Method         | Splash                                                                                              |
|  | Power Outlets              | 1x 5-20R GFCI Duplex<br>1x TT-30R (RV Outlet)<br>1x 5V 2.1A USB<br>1x 5V 1.0A USB<br>1x DC 12V 8.3A |
|  | Battery Type               | Litium Ion                                                                                          |
|  | Voltage Regulation         | Inverter Type                                                                                       |
|  | Fuel Gauge                 | LCD Display                                                                                         |
|  | Warranty                   | 3-Year**                                                                                            |
|  | USB                        | 1x 1.0A 5V and 1x 2.1A 5V                                                                           |
|  |                            |                                                                                                     |