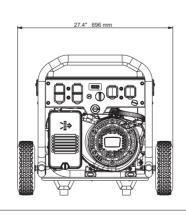

### **Dimensions and Weights**

| Length in (mm)           | 32.9 (835)  |
|--------------------------|-------------|
| Width in (mm)            | 27.4 (696)  |
| Height in (mm)           | 24.7 (628)  |
| Extended Length in (mm)  | 45.2 (1148) |
| Carton Length in (mm)    | 33.9 (860)  |
| Carton Width in (mm)     | 21.7 (550)  |
| Carton Height in (mm)    | 23.4 (593)  |
| Unit Weight Ibs (kg)     | 192.5 (87)  |
| Shipping Weight lbs (kg) | 205.7 (93)  |