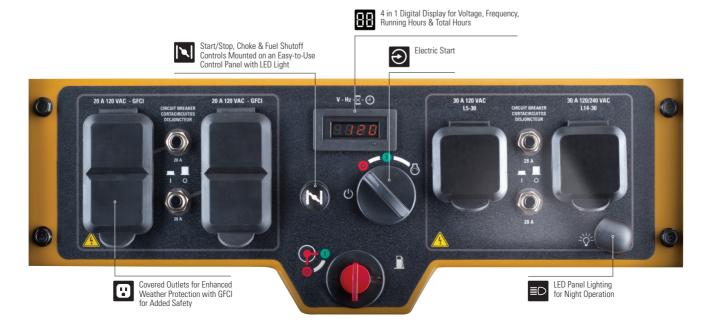

### **Control Panel**

### **Specifications**

| Product Series                       | RP Generators                                                                                                                                          |
|--------------------------------------|--------------------------------------------------------------------------------------------------------------------------------------------------------|
| Model Configuration                  | RP7500 E                                                                                                                                               |
| AC Rated Output Running (Watts)      | 7500                                                                                                                                                   |
| AC Rated Output Starting (Watts)     | 9375                                                                                                                                                   |
| AC Voltage (Volts)                   | 120/240                                                                                                                                                |
| AC Frequency (Hz)                    | 60                                                                                                                                                     |
| Engine Displacement (cc)             | 420                                                                                                                                                    |
| Engine Type                          | OHV                                                                                                                                                    |
| Engine Speed (RPM)                   | 3600                                                                                                                                                   |
| Recommended Oil                      | SAE30/10W-30                                                                                                                                           |
| Lubrication Method                   | Splash                                                                                                                                                 |
| Automatic Voltage Regulation (AVR)   | Yes                                                                                                                                                    |
| Starting Method                      | Electric/Recoil                                                                                                                                        |
| Low-Oil Shutdown Method              | Low Level                                                                                                                                              |
| Battery Type                         | Lithium Ion                                                                                                                                            |
| Fuel Gauge                           | On Tank                                                                                                                                                |
| Fuel Tank Nominal Capacity Gal (ltr) | 7.9 (30)                                                                                                                                               |
| Run Time at 50% (hrs)                | 11                                                                                                                                                     |
| Handle Style                         | Double Folding                                                                                                                                         |
| Wheel Type                           | Never-Flat                                                                                                                                             |
| Warranty                             | Longer-term 3-year limited warranty applies when registered within 30 days. Standard 2-year limited warranty applies if not registered within 30 days. |