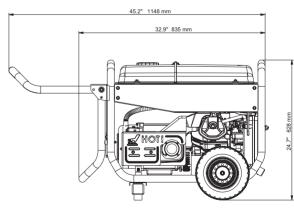

### **Dimensions and Weights**

| Length in (mm)           | 32.9 (835)  |
|--------------------------|-------------|
| Width in (mm)            | 27.4 (696)  |
| Height in (mm)           | 24.7 (628)  |
| Extended Length in (mm)  | 45.2 (1148) |
| Carton Length in (mm)    | 33.9 (860)  |
| Carton Width in (mm)     | 21.7 (550)  |
| Carton Height in (mm)    | 23.4 (593)  |
| Unit Weight Ibs (kg)     | 192.5 (87)  |
| Shipping Weight lbs (kg) | 205.7 (93)  |