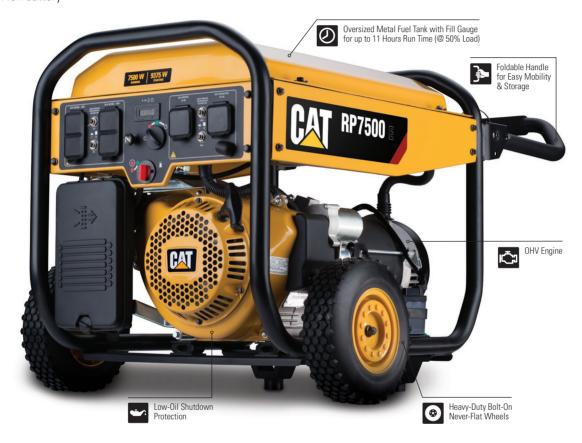

#### **Features**

- Reliable power when you need it for home, work and play
- Easy to set up and operate
- Built tough with a heavy-duty frame, never-flat wheels and a hinged handle
- All-steel construction
- Lithium Ion battery

- Enhanced safety features, including recessed sockets with waterproof covers
- Electric/recoil start
- Automatically charges the battery when the set is running
- · Packaged ready to run, just add fuel

### **Specifications**

| Product Series                       | RP Generators                                                                                                                                          |
|--------------------------------------|--------------------------------------------------------------------------------------------------------------------------------------------------------|
| Model Configuration                  | RP7500 E                                                                                                                                               |
| AC Rated Output Running (Watts)      | 7500                                                                                                                                                   |
| AC Rated Output Starting (Watts)     | 9375                                                                                                                                                   |
| AC Voltage (Volts)                   | 120/240                                                                                                                                                |
| AC Frequency (Hz)                    | 60                                                                                                                                                     |
| Engine Displacement (cc)             | 420                                                                                                                                                    |
| Engine Type                          | OHV                                                                                                                                                    |
| Engine Speed (RPM)                   | 3600                                                                                                                                                   |
| Recommended Oil                      | SAE30/10W-30                                                                                                                                           |
| Lubrication Method                   | Splash                                                                                                                                                 |
| Automatic Voltage Regulation (AVR)   | Yes                                                                                                                                                    |
| Starting Method                      | Electric/Recoil                                                                                                                                        |
| Low-Oil Shutdown Method              | Low Level                                                                                                                                              |
| Battery Type                         | Lithium Ion                                                                                                                                            |
| Fuel Gauge                           | On Tank                                                                                                                                                |
| Fuel Tank Nominal Capacity Gal (ltr) | 7.9 (30)                                                                                                                                               |
| Run Time at 50% (hrs)                | 11                                                                                                                                                     |
| Handle Style                         | Double Folding                                                                                                                                         |
| Wheel Type                           | Never-Flat                                                                                                                                             |
| Warranty                             | Longer-term 3-year limited warranty applies when registered within 30 days. Standard 2-year limited warranty applies if not registered within 30 days. |