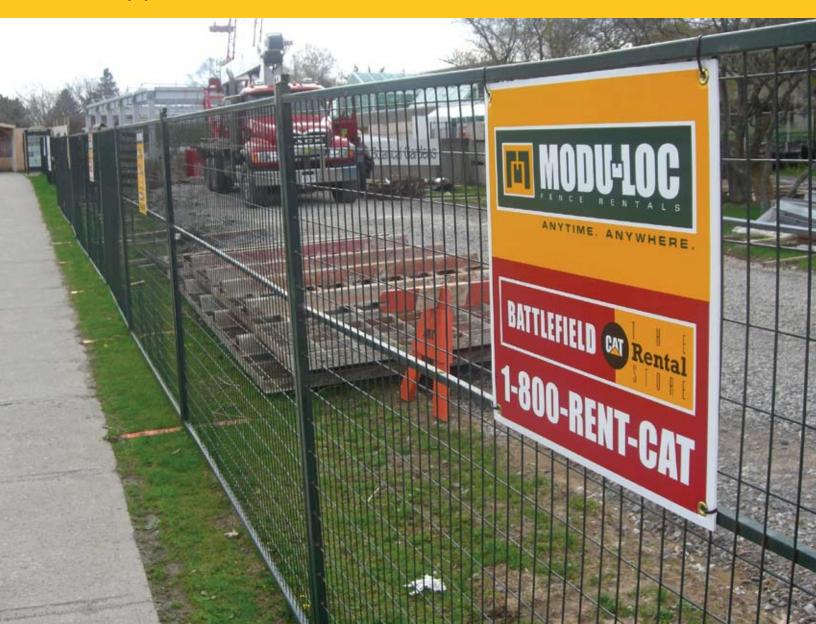

# **Rental Fence for your Jobsite**

Whether it's a construction jobsite, a propane bottle enclosure or a temporary compound for Christmas trees or a garden centre, Battlefield Equipment can provide the rental fence you need which provides privacy, security and an image to meet the needs for your site. We understand your jobsite cycle and all of its challenging tasks, as well as its tight deadlines. Our staff has the experience and commitment to meet and exceed all your expectations. Our fence is available in heights of 4', 6' and 8', and with more than 1.5 million feet of inventory, no jobsite is too big or too small.

#### **Rental Fence for Construction Sites**

Our rental fence is not a chain link fence, but a much more stable and secure welded metal panel using an interlocking system. The panels have a powder coated finish coloured forest green, which is more visually appealing than the standard metal fence. The fence panels are extremely sturdy and stable, which can be installed as a free standing system, anchored in loose terrain, or secured onto concrete or asphalt. Gates for vehicles or personnel can easily be installed in any location in the fence line.