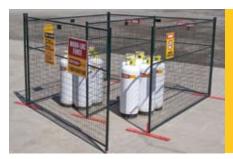

### **Propane Storage Enclosures**

Propane storage enclosures are available in many sizes and configurations starting at 10' x 10'. Separation for full and empty cylinders, gates and signage will help keep your site clean and compliant. Our set price includes set-up, take down and delivery.