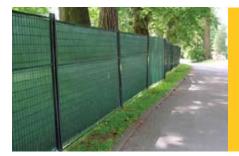

# **Limit Visual Access with Privacy Screening**

Some occasions call for a measure of security or intimacy from the general public outside the perimeter of the grounds. Common examples might include concerts, beer gardens, or VIP compounds. We can install a privacy screen during the initial installation that will provide approximately 90% visual blockage.