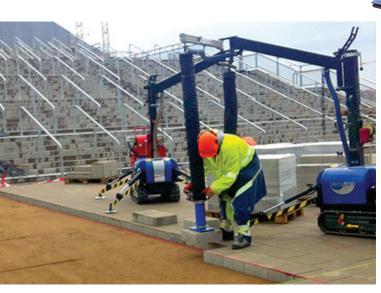

## **UNILYFT PAVER PLACER**

**MODEL L – NARROW TRACK** 

## **INSTALL UP TO 700 SQ. FT. PER HOUR!**

Place pavers & walls effortlessly at lightning speed!

- Reduce labor costs.
- Install paver units fast and accurately.
- Reduce shoulder, hand and knee pain, and injury.
- Retain good employees and attract new ones.
- Improve your bottom line.