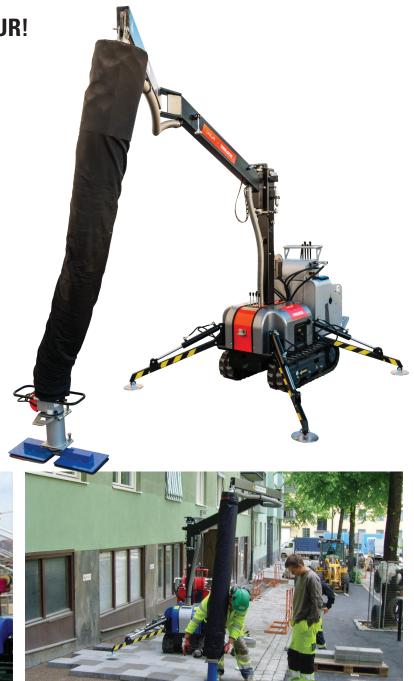

## **UNILYFT PAVER PLACER**

**MODEL L – NARROW TRACK** 

## **INSTALL UP TO 700 SQ. FT. PER HOUR!**

Place pavers & walls effortlessly at lightning speed!

- Reduce labor costs.
- Install paver units fast and accurately.
- Reduce shoulder, hand and knee pain, and injury.
- Retain good employees and attract new ones.
- Improve your bottom line.

| SPECIFICATIONS    | S                                           |
|-------------------|---------------------------------------------|
| Track Chassis     | HINOWA HP1100 or HP1150                     |
| Engine            | Honda GX390 Gasoline                        |
| Max Lift Capacity | 140kg (310 lbs)                             |
| Gross Weight      | From 700kg (1,540 lbs)                      |
| Max Speed         | 3.5kph (2.2mph)                             |
| Dimensions        | L = 2,600mm (102.4")                        |
|                   | W = 1,000mm (39.4")                         |
|                   | H (max) = 2,640mm (104")                    |
|                   | H (min) = 2,100mm (83")<br>Folded crane arm |