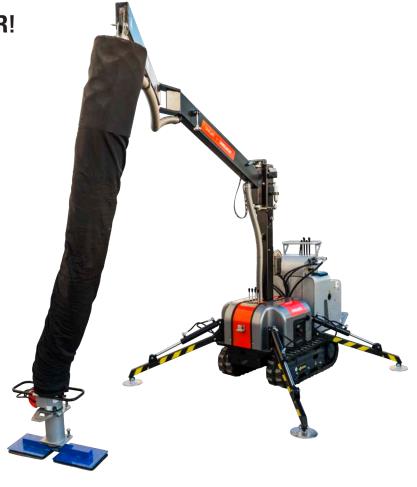

## **UNILYFT PAVER PLACER**

**MODEL L – NARROW TRACK** 

| SPECIFICATIONS    | 5                        |
|-------------------|--------------------------|
| Track Chassis     | HINOWA HP1100 or HP1150  |
| Engine            | Honda GX390 Gasoline     |
| Max Lift Capacity | 140kg (310 lbs)          |
| Gross Weight      | From 700kg (1,540 lbs)   |
| Max Speed         | 3.5kph (2.2mph)          |
| Dimensions        | L = 2,600mm (102.4")     |
|                   | W = 1,000mm (39.4")      |
|                   | H (max) = 2,640mm (104") |
|                   | H (min) = 2,100mm (83")  |
|                   | Folded crane arm         |