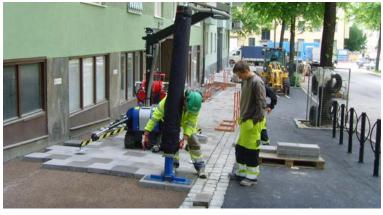

## **INSTALL UP TO 700 SQ. FT. PER HOUR!**

Place pavers & walls effortlessly at lightning speed!

- · Reduce labour costs.
- Install paver units fast and accurately.
- Reduce shoulder, hand and knee pain, and injury.
- Retain good employees and attract new ones.
- Improve your bottom line.