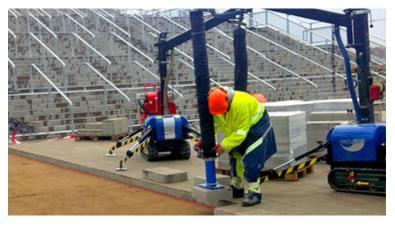

## **INSTALL UP TO 700 SQ. FT. PER HOUR!**

Place pavers & walls effortlessly at lightning speed!

- · Reduce labour costs.
- Install paver units fast and accurately.
- Reduce shoulder, hand and knee pain, and injury.
- Retain good employees and attract new ones.
- Improve your bottom line.