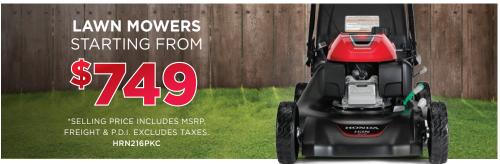

## LAWN MOWERS

Honda Lawn Mowers are built to last. Boasting several innovative features and advanced technology, our quality mowers are designed to make your yard mowing experience easier.

| OTHER AVAILABLE LAWN MOWERS |                                                 |                     |  |  |
|-----------------------------|-------------------------------------------------|---------------------|--|--|
|                             | MODEL                                           | SELLING PRICE*      |  |  |
|                             | HRN MicroCut™ Rear-Bag<br>HRN216PKC             | \$749               |  |  |
| H RN                        | HRN Smart-Drive™<br><i>HRN216VKC</i>            | \$879               |  |  |
| Ŧ                           | HRN Smart-Drive™ Blade-Stop System<br>HRN216VYC | \$949               |  |  |
|                             | HRN Smart-Drive™ Electric-Start<br>HRN216VLC    | <sup>\$</sup> 1,029 |  |  |
|                             | HRX Hydrostatic Versamow™<br>HRX2176HYC         | <sup>\$</sup> 1,199 |  |  |
|                             | HRX Hydrostatic Electric-Start HRX2176HZC       | <sup>\$</sup> 1,379 |  |  |

\*SELLING PRICE INCLUDES MSRP, FREIGHT AND P.D.I. EXCLUDES TAXES.