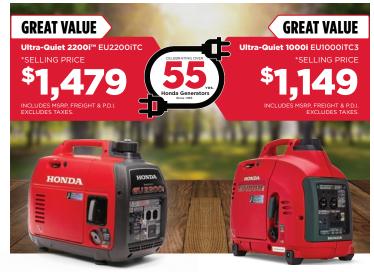

# **GENERATORS**

Honda Generators offer rugged design and long-lasting quality with many advantages, including high quality power and exceptionally quiet operation, fewer fill-ups and lower emissions.

| OTHER AVAILABLE GENERATORS |                                        |                     |  |  |
|----------------------------|----------------------------------------|---------------------|--|--|
|                            | MODEL                                  | SELLING PRICE*      |  |  |
| O.                         | Ultra-Quiet 1000i<br><u>EU1000iTC3</u> | <sup>\$</sup> 1,149 |  |  |
|                            | Ultra-Quiet 2200i™<br><u>EU2200iTC</u> | <sup>\$</sup> 1,479 |  |  |
|                            | Ultra-Quiet 3000i ES<br>EU3000isC4     | §3,069              |  |  |
|                            | Ultra-Quiet 3200i<br><i>EU3200iC</i>   | \$3,259             |  |  |
|                            | Ultra-Quiet 7000i ES<br>EU7000isCT1    | \$5,739             |  |  |

\*SELLING PRICE INCLUDES MSRP, FREIGHT AND P.D.I. EXCLUDES TAXES.

View our full line of Honda Lawn Mowers and Generators at powerequipment.honda.ca

|                   | AVAILABLE ATTACHMENTS                |                   |                       |                  |                   |                                                                                                                                                                                                                                                                                                                                                                                                                                                                                                                                                                                                                                                                                                                                                                                                                                                                                                                                                                                                                                                                                                                                                                                                                                                                                                                                                                                                                                                                                                                                                                                                                                                                                                                                                                                                                                                                                                                                                                                                                                                                                                                                |                                     |                                        |                                             |
|-------------------|--------------------------------------|-------------------|-----------------------|------------------|-------------------|--------------------------------------------------------------------------------------------------------------------------------------------------------------------------------------------------------------------------------------------------------------------------------------------------------------------------------------------------------------------------------------------------------------------------------------------------------------------------------------------------------------------------------------------------------------------------------------------------------------------------------------------------------------------------------------------------------------------------------------------------------------------------------------------------------------------------------------------------------------------------------------------------------------------------------------------------------------------------------------------------------------------------------------------------------------------------------------------------------------------------------------------------------------------------------------------------------------------------------------------------------------------------------------------------------------------------------------------------------------------------------------------------------------------------------------------------------------------------------------------------------------------------------------------------------------------------------------------------------------------------------------------------------------------------------------------------------------------------------------------------------------------------------------------------------------------------------------------------------------------------------------------------------------------------------------------------------------------------------------------------------------------------------------------------------------------------------------------------------------------------------|-------------------------------------|----------------------------------------|---------------------------------------------|
|                   | TRIMMER /<br>BRUSH CUTTER<br>(SSBCC) | BLOWER<br>(SSBLC) | CULTIVATOR<br>(SSCLC) | EDGER<br>(SSETC) | PRUNER<br>(SSPPC) | HEDGE TRIMMERS<br>SHORT/LONG<br>(SSHHSC/SSHHLC)                                                                                                                                                                                                                                                                                                                                                                                                                                                                                                                                                                                                                                                                                                                                                                                                                                                                                                                                                                                                                                                                                                                                                                                                                                                                                                                                                                                                                                                                                                                                                                                                                                                                                                                                                                                                                                                                                                                                                                                                                                                                                | POWERSWEEP<br>ATTACHMENT<br>(SSSWC) | BRISTLE BRUSH<br>ATTACHMENT<br>(SSBRC) | SHORT/LONG<br>EXTENSION<br>(SSESSC/ SSESLC) |
| *SELLING<br>PRICE | \$169                                | \$169             | \$299                 | \$219            | \$269             | \$269/\$299,                                                                                                                                                                                                                                                                                                                                                                                                                                                                                                                                                                                                                                                                                                                                                                                                                                                                                                                                                                                                                                                                                                                                                                                                                                                                                                                                                                                                                                                                                                                                                                                                                                                                                                                                                                                                                                                                                                                                                                                                                                                                                                                   | \$449                               | \$479                                  | \$109/ \$119                                |
|                   |                                      |                   | *                     |                  |                   | Market Control of the |                                     | Managar -                              |                                             |