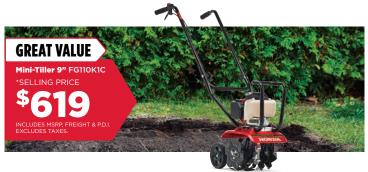

# **TILLERS**

# **TRIMMERS**

| OTHER AVAILABLE TILLERS  |                     |  |  |
|--------------------------|---------------------|--|--|
| MODEL                    | SELLING PRICE*      |  |  |
| Mid-Tine 21" F220K1CT2   | <sup>\$</sup> 1,289 |  |  |
| Mid-Tine 36" Multi-Drive | \$1,579             |  |  |

| rive                  | \$1,579                                      |  |
|-----------------------|----------------------------------------------|--|
| *SELLING PRICE INCLUI | DES MSRP, FREIGHT AND P.D.I. EXCLUDES TAXES. |  |