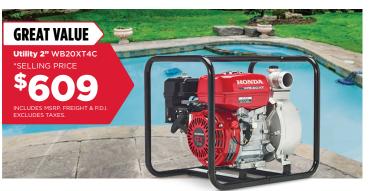

### WATER PUMPS

| OTHER AVAILABLE WATER PUMPS |                   |  |
|-----------------------------|-------------------|--|
| MODEL                       | SELLING PRICE*    |  |
| Utility 2" WB20XT4C         | <sup>\$</sup> 609 |  |
| Portable 1" WX10TC1         | \$609             |  |
| High Pressure 1.5" WH15XT2C | \$929             |  |