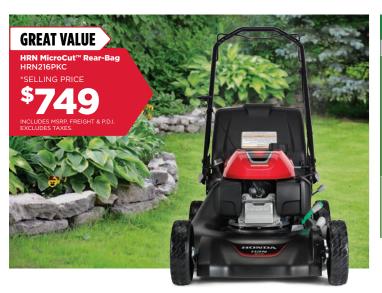

## LAWN MOWERS

Honda Lawn Mowers are built to last. Boasting several innovative features and advanced technology, our quality mowers are designed to make your yard mowing experience easier.

| OTHER AVAILABLE LAWN MOWERS |                                                 |                     |  |  |
|-----------------------------|-------------------------------------------------|---------------------|--|--|
|                             | MODEL                                           | SELLING PRICE*      |  |  |
|                             | HRN MicroCut™ Rear-Bag<br>HRN216PKC             | \$749               |  |  |
| H RN                        | HRN Smart-Drive™<br><i>HRN216VKC</i>            | \$879               |  |  |
| Ŧ                           | HRN Smart-Drive™ Blade-Stop System<br>HRN216VYC | \$949               |  |  |
|                             | HRN Smart-Drive™ Electric-Start<br>HRN216VLC    | <sup>\$</sup> 1,029 |  |  |
|                             | HRX Hydrostatic Versamow™<br>HRX2176HYC         | <sup>\$</sup> 1,199 |  |  |
|                             | HRX Hydrostatic Electric-Start HRX2176HZC       | <sup>\$</sup> 1,379 |  |  |

\*SELLING PRICE INCLUDES MSRP, FREIGHT AND P.D.I. EXCLUDES TAXES.