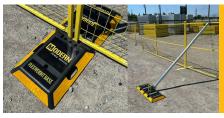

### **Rental Fence Accesories**

Keep your jobsite safe and secure with optional Flexweight base units. Tired of using sand bags? The new flex base units are designed to keep fencing level and secure through blustery weather. We also carry wind bracing poles that work in tandum with the flex plates for enhanced stability.