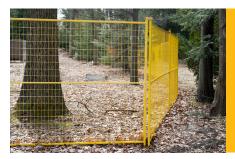

### **Rental Fence for Construction Sites**

Our rental fence is not a chain link fence, but a much more stable and secure welded metal panel using an interlocking system. The panels have a powder coated yellow finish, which is more visually appealing than the standard metal fence. The fence panels are extremely sturdy and stable, and are installed as a free standing system. Gates for vehicles or personnel can easily be installed in any location in the fence line.