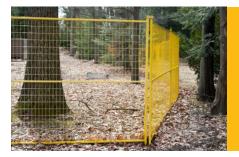

#### **Rental Fence for Construction Sites**

Our rental fence is not a chain link fence, but a much more stable and secure welded metal panel using an interlocking system. The panels have a powder coated yellow finish, which is more visually appealing than the standard metal fence. The fence panels are extremely sturdy and stable, and are installed as a free standing system. Gates for vehicles or personnel can easily be installed in any location in the fence line.

#### **Rental Fence Installation**

Our rental fence system is not only the most superior product on the market, but we also put forth a fully certified and qualified operators team that executes delivery, installation and removal of the fence on your site. Our staff go through an extensive training program that fully educates them all about the safety procedures on the road and on your site, ensuring an injury free environment. Proper safety techniques are used during installation, and our staff are fully equipped to handle any concerns or questions regarding the fence or safety accessories.