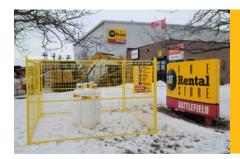

### **Propane Storage Enclosures**

Propane storage enclosures are available in many sizes and configurations starting at 10' x 10'. Separation for full and empty cylinders, gates and signage will help keep your site clean and compliant. Our set price includes set-up, take down and delivery.