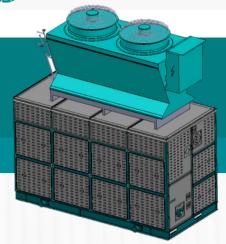

# **AMMONIA (R-717) OUTDOOR RINK PACKAGE**

FOR CURLING AND OTHER SMALL RINK APPLICATIONS

#### Zero GWP Refrigerant

Environmentally friendly with no global warming potential.

## Titanium Plate & Frame Chiller

Durable and efficient cooling.

## Low Temperature Factory Installed Insulation

Enhances energy efficiency and durability.

#### Condenser

Efficient heat exchange for optimal cooling.

## Starter/Control Panel

Prewired with rink thermostat for simplified operation.

## Turnkey Refrigeration System

All-in-one solution: reduce set-up time and maintain operations.