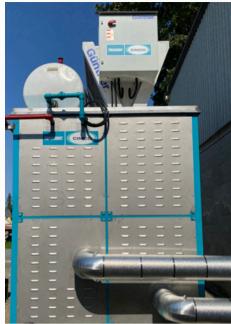

#### Condenser

Efficient heat exchange for optimal cooling.

#### Brine Pump + Mounted Brine Expansion Tank

Simplifies installation and operation.

**Optional**: CIMCO IQ Control System - Provides ultimate control and monitoring of your curling rink. \*Capacity up to 22 TR and up to 44 TR depending on compressor model and condensing temperatures.