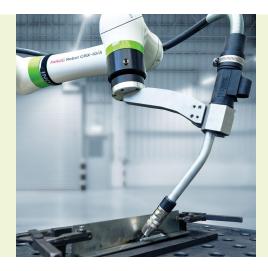

#### Easy-to-Use

The Cooper App is specifically designed for Cooper cobot programming. Its user-friendly interface helps remove the barriers to robotic welding common with traditional teach pendant interfaces.