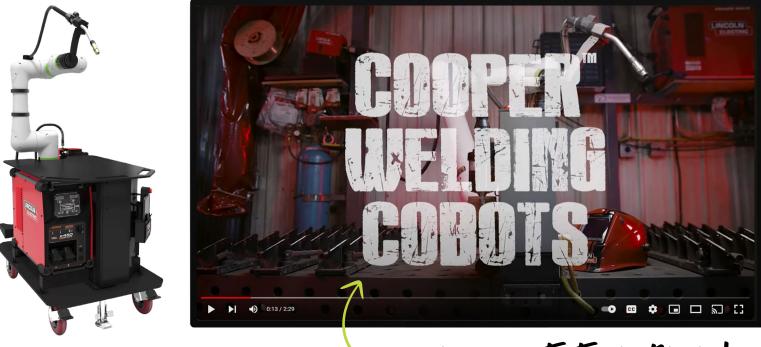

| Confined Space | Cordless & Electric Tools Explosion Proof / Intrinsically Safe | Generators & Pumps | Hoisting & Rigging | Jacks Material Handing / Machinery Moving | Pipe Bending | Pipe Fabrication | Scaffold & Ladders Storage Boxes / Cages / Racks | Welding / Power Distribution | Wire & Cable Handling



## **Cooper<sup>™</sup> Welding Cobots Collaborative Robotic Systems**

Do you have trouble finding qualified welders? Do you need to implement automation to stay competitive, be more efficient, or manage your time more effectively?

Jobsite Industrial Rental Services is proud to announce that we are the *first and only* rental company to provide an affordable, game-changing solution with Cooper<sup>™</sup> welding cobots, in partnership with Lincoln Electric Automation<sup>™</sup>.



# CHECK OUT THE VIDEO!



#### **Cost-Effective**

Cooper cobot systems save you money compared to robotic welding systems that require industrial robots, cell caging, and higher power input.

#### Easy-to-Use

The Cooper App is specifically designed for Cooper cobot programming. Its user-friendly interface helps remove the barriers to robotic welding common with traditional teach pendant interfaces.





#### **Space-Saving**

Cooper cobot systems operate on a mobile 6ft x 3ft cart. With no cell caging required, the floor space to manufacture a part is reduced significantly.

#### Industry-Leading Welding Expertise

With over 125 years of welding industry experience, you can trust our partners at Lincoln Electric Automation to provide a state-of-the-art robotic welding system.





###