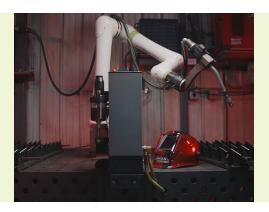

### **Complete Lincoln Electric System**

Cooper cobot systems include the Power Wave® R450 robotic welding machine, AutoDrive® wire feeder, Magnum® PRO weld torch, the Cooper App, and more. Exclusively available to Jobsite Industrial Rental Services customers through our partnership with Lincoln Electric Automation.