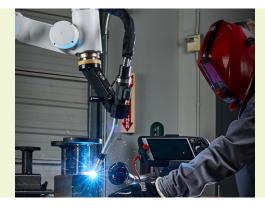

#### Easy-to-Use

The Cooper App is specifically designed for Cooper cobot programming. Its user-friendly interface helps remove the barriers to robotic welding common with traditional teach pendant interfaces.

### **Complete Lincoln Electric System**

Cooper cobot systems include the Power Wave® R450 robotic welding machine, AutoDrive® wire feeder, Magnum® PRO weld torch, the Cooper App, and more. Exclusively available to Jobsite Industrial Rental Services customers through our partnership with Lincoln Electric Automation.