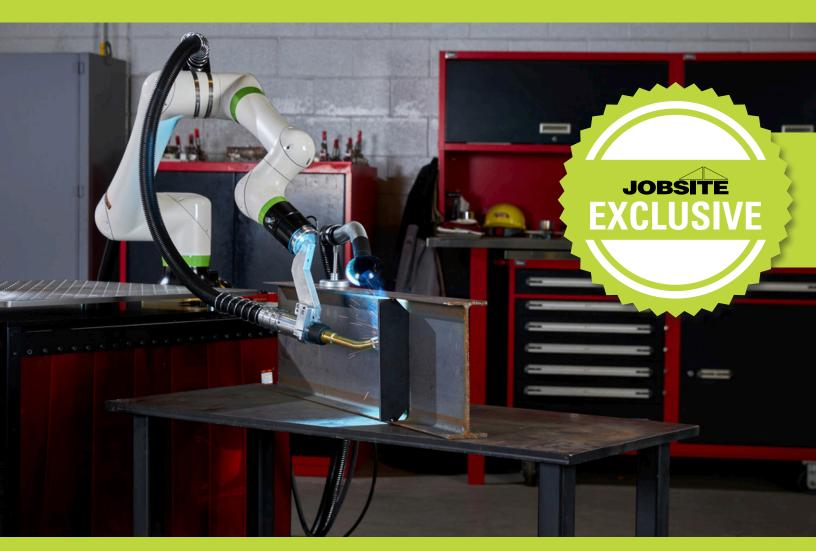

Jobsite Industrial Rental Services is proud to announce that we are the *first and only* rental company to provide an affordable, game-changing solution with Cooper<sup>™</sup> welding cobots, in partnership with Lincoln Electric Automation<sup>™</sup>.

### **Complete Lincoln Electric System**

Cooper cobot systems include the Power Wave® R450 robotic welding machine, AutoDrive® wire feeder, Magnum® PRO weld torch, the Cooper App, and more. Exclusively available to Jobsite Industrial Rental Services customers through our partnership with Lincoln Electric Automation.