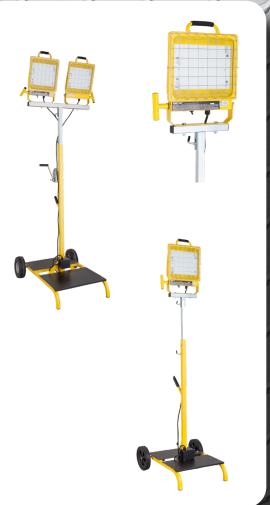

## Model Number 7309/7322 - 200 watt LED Cart Light

- 200 watts @ 120V = 1.7 amp draw
- 7309 Single head, 5-10 ft mast. 22,000 Lumens
- 7322 Double head, 5.5-12 ft mast. 22,000 Lumens per fixture for total 44,000 Lumens
- 110% Efficient AC 30,000 Hour rated LED's
- 12' 18/3 SJTW Power Cord with NEMA 5-15P
- ETL/cETL for Wet Locations
- Wire Cages Included for additional lens protection
- LED Fixtures can be adjusted to different horizontal angles
- 12' All Steel Mobile Cart with Adjustable Winch
- Cart Base can accept portable generators for remote applications