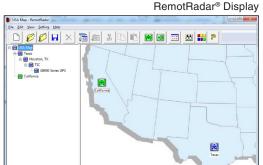

## **REMOTRADAR®**

RemotRadar Version 2.0 is a software application that runs under a Windows Operating System (NT4.0/2000/XP/2003/Vista/7/8). It is used to monitor and manage Toshiba UPSs equipped with RemotEye II & III® or the standalone Remote-D®. These devices are automatically detected and loaded into the software database.

RemotRadar can be installed on a Network Management Station (NMS) to monitor and register incidents and faults in a UPS either by systematically polling each network device or having the network device notify RemotRadar when a reportable incident or fault occurs.

RemotRadar uses SNMP trap-directed notifications that requires a minimal amount of polling for discovery, registering topology changes, and detecting catastrophic outages that prevent the involved unit from sending an incident or fault alarm. RemotRadar can manage up to 5,000 devices simultaneously and can be grouped hierarchically up to eight levels deep for easier navigation. In the event of a fault or incident a notification can be sent via email and/or cellular text message.