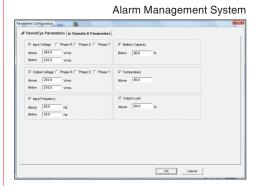

## Leading Innovation >>>

- Real-Time Monitoring & Management of up to 5,000 RemotEye<sup>®</sup> II & III & Remote-D<sup>®</sup> Devices Combined
- SNMP-Based UPS Monitoring & Management Across Global Locations
- Customizable Alarm Management System to Meet Location Requirements
- Auto-Detects RemotEye<sup>®</sup> II & III & Remote-D<sup>®</sup>
  Presence on a Network with a Click of a Button
- Auto-Track & Report UPS Status & Events
- Sends Fault/Incident Alerts via Text Message (SMS) and/or Email
- Notify Fault/Incident Alerts up to 8 Recipients via Email & Text Message (SMS) (for a Total of 16 Recipients Combined)
- Provides Remote Control Capability
- Compatible with GSM Modems to Send Text Messages (SMS)
- Import/Export Network Settings via CSV/TXT File

RemotRadar uses SNMP trap-directed notifications that requires a minimal amount of polling for discovery, registering topology changes, and detecting catastrophic outages that prevent the involved unit from sending an incident or fault alarm. RemotRadar can manage up to 5,000 devices simultaneously and can be grouped hierarchically up to eight levels deep for easier navigation. In the event of a fault or incident a notification can be sent via email and/or cellular text message.