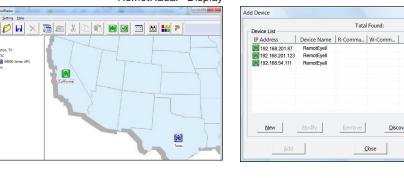

Auto-Detect RemotEye II® & III Remote-D® on the Network

Discovery

**Email Notification Configuration** 

New Modify Remove Test

Text Message (SMS) Configuration

OK