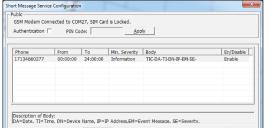

RemotRadar uses SNMP trap-directed notifications that requires a minimal amount of polling for discovery, registering topology changes, and detecting catastrophic outages that prevent the involved unit from sending an incident or fault alarm. RemotRadar can manage up to 5,000 devices simultaneously and can be grouped hierarchically up to eight levels deep for easier navigation. In the event of a fault or incident a notification can be sent via email and/or cellular text message.

Auto-Detect RemotEye II® & III Remote-D® on the Network

Discovery

**Email Notification Configuration** 

New Modify Remove Test

Text Message (SMS) Configuration

OK