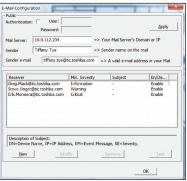

RemotRadar uses SNMP trap-directed notifications that requires a minimal amount of polling for discovery, registering topology changes, and detecting catastrophic outages that prevent the involved unit from sending an incident or fault alarm. RemotRadar can manage up to 5,000 devices simultaneously and can be grouped hierarchically up to eight levels deep for easier navigation. In the event of a fault or incident a notification can be sent via email and/or cellular text message.

Auto-Detect RemotEye II® & III Remote-D® on the Network

Discovery

**Email Notification Configuration** 

New Modify Remove Test

Text Message (SMS) Configuration

OK